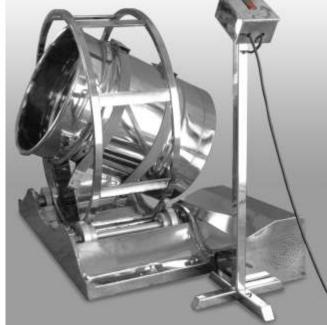

# <u>RIDDHI</u> DRUM BLENDER GMP MODEL MACHINE

Riddhi

#### **BRIEF DESCRIPTION :**

- 1. Mixing, Homogenizing & Dyeing.
- 2. 5 Different Sizes.
- 3. 50 to 400 Litres mixing containers.
- 4. Various types of mixing blades available.
- 5. Batch Operation.
- 6. Wide range of additional equipment and special execution.
- 7. Optionally available variable speed.

#### **OPERATION :**

The container rotating around an inclined axis serves as a mixing tool. The rotating movement and the inclined arrangement of the container walls result in a mixing effect which is based on the combination of gravity and frictional forces. The particles are lifted and slide or fall back into the product to be mixed. This guarantees intensive mixing.