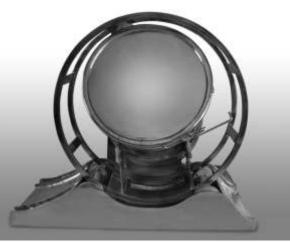

# <u>RIDDHI</u> DRUM BLENDER GMP MODEL MACHINE

Riddhi

#### **BRIEF DESCRIPTION :**

- 1. Mixing, Homogenizing & Dyeing.
- 2. 5 Different Sizes.
- 3. 50 to 400 Litres mixing containers.
- 4. Various types of mixing blades available.
- 5. Batch Operation.
- 6. Wide range of additional equipment and special execution.
- 7. Optionally available variable speed.

#### **OPERATION :**

The container rotating around an inclined axis serves as a mixing tool. The rotating movement and the inclined arrangement of the container walls result in a mixing effect which is based on the combination of gravity and frictional forces. The particles are lifted and slide or fall back into the product to be mixed. This guarantees intensive mixing.