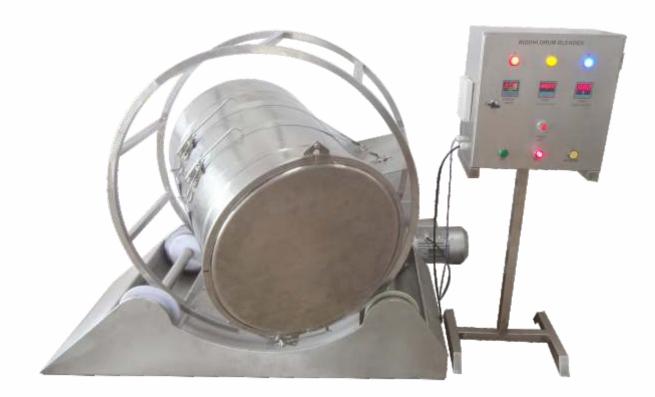

# <u>RIDDHI</u> DRUM BLENDER GMP MODEL MACHINE

Riddhi

#### **BRIEF DESCRIPTION :**

- 1. Mixing, Homogenizing & Dyeing.
- 2. 5 Different Sizes.
- 3. 50 to 400 Litres mixing containers.
- 4. Various types of mixing blades available.
- 5. Batch Operation.
- 6. Wide range of additional equipment and special execution.
- 7. Optionally available variable speed.

#### <u>ADVANTAGES :</u>

- 1. Intensive mixing even in the case of small quantities for example of additives or active substances.
- 2. Well suitable for small and frequently changing quantities of material.
- 3. Easy exchanging of the mixing container.
- 4. Easy cleaning of mixing container.

#### **OPERATION :**

The container rotating around an inclined axis serves as a mixing tool. The rotating movement and the inclined arrangement of the container walls result in a mixing effect which is based on the combination of gravity and frictional forces. The particles are lifted and slide or fall back into the product to be mixed. This guarantees intensive mixing.